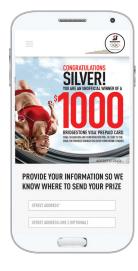

# **DRIVING SALES WITH A WINNING CUSTOMER INCENTIVE**

For the first time ever, a daily winner will be named on top of a Bridgestone national promotion! Your customer can instantly win a \$10,000 Bridgestone VISA® Prepaid Card or other great prizes given away daily on a set of four eligible Bridgestone tires. After completion of transaction, remind them to upload their receipt at **BridgestoneWin.com** to see if they are a winner of 1 of 52 daily prizes:

# DAILY CUSTOMER PRIZES

GOLD

**SILVER** 

BRONZE

1 \$10,000 BRIDGESTONE VISA® PREPAID CARD DAILY

**1 \$1,000 BRIDGESTONE** 

**VISA® PREPAID** 

**CARD DAILY** 

### STEP 3.

The customer will take a picture of their receipt, visit BridgestoneWin.com and upload the picture to the site. They will enter their basic personal information and be asked to accept the terms of the Official Rules.

**STEP 4.** Unofficial winners will be determined instantly and then asked to provide some final information for prize fulfillment.