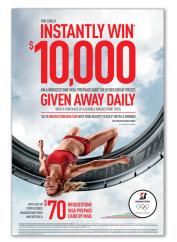

# **DRIVING SALES WITH A WINNING CUSTOMER INCENTIVE**

For the first time ever, a daily winner will be named on top of a Bridgestone national promotion! Your customer can instantly win a \$10,000 Bridgestone VISA® Prepaid Card or other great prizes given away daily on a set of four eligible Bridgestone tires. After completion of transaction, remind them to upload their receipt at **BridgestoneWin.com** to see if they are a winner of 1 of 52 daily prizes:

# DAILY CUSTOMER PRIZES

GOLD

**SILVER** 

BRONZE

1 \$10,000 BRIDGESTONE VISA® PREPAID CARD DAILY

**1 \$1,000 BRIDGESTONE** 

**VISA® PREPAID** 

**CARD DAILY** 