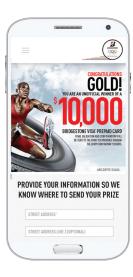

# **DRIVING SALES WITH A WINNING CUSTOMER INCENTIVE**

For the first time ever, a daily winner will be named on top of a Bridgestone national promotion! Your customer can instantly win a \$10,000 Bridgestone VISA® Prepaid Card or other great prizes given away daily on a set of four eligible Bridgestone tires. After completion of transaction, remind them to upload their receipt at **BridgestoneWin.com** to see if they are a winner of 1 of 52 daily prizes:

# DAILY CUSTOMER PRIZES

GOLD

**SILVER** 

BRONZE

1 \$10,000 BRIDGESTONE VISA® PREPAID CARD DAILY

**1 \$1,000 BRIDGESTONE** 

**VISA® PREPAID** 

**CARD DAILY** 

### STEP 3.

The customer will take a picture of their receipt, visit BridgestoneWin.com and upload the picture to the site. They will enter their basic personal information and be asked to accept the terms of the Official Rules.

**STEP 4.** Unofficial winners will be determined instantly and then asked to provide some final information for prize fulfillment.