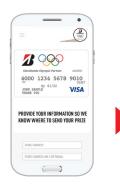

### STEP 3.

The customer will take a picture of their receipt, visit BridgestoneWin.com and upload the picture to the site. They will enter their basic personal information and be asked to accept the terms of the Official Rules.

**STEP 4.** Unofficial winners will be determined instantly and then asked to provide some final information for prize fulfillment.