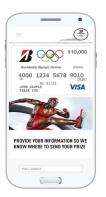

**STEP 4.** Unofficial winners will be determined instantly and then asked to provide some final information for prize fulfillment.