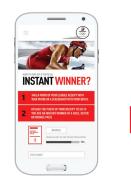

**STEP 4.** Unofficial winners will be determined instantly and then asked to provide some final information for prize fulfillment.