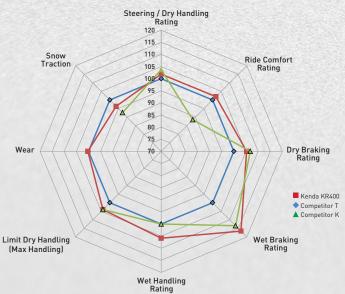

## KR400 Vehicle Testing Summary

Disclaimer: Indexed tests results shown were conducted on 225/45ZR17. All testing was performed by 3rd Party Sheldon Avenue Engineering, LLC except the wear testing. Wear Testing was completed by Texas Test Fleet, Inc.