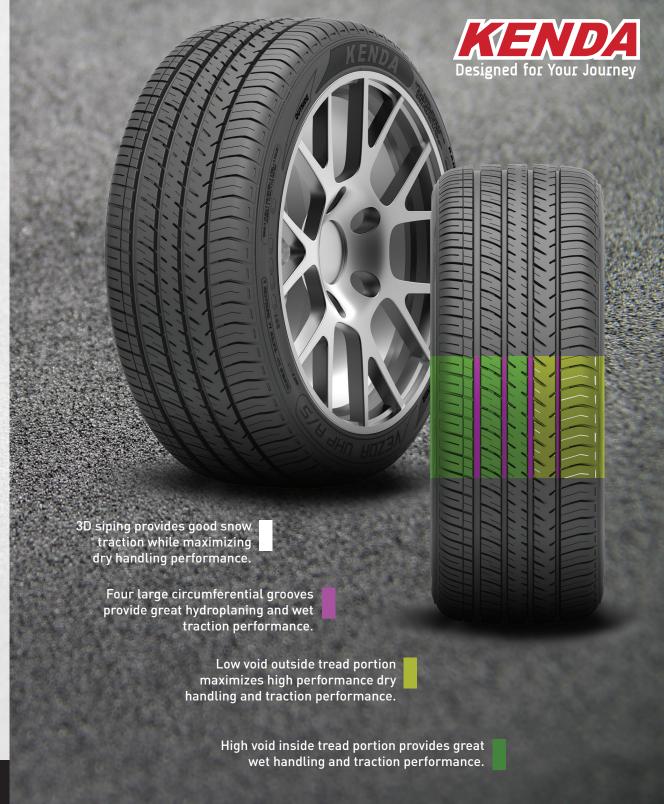

## THE ALL NEW Vezda UHP A/S **KR400**

If you are looking for a tire that has it all, look no further. Kenda is ready to deliver a value-priced UHP All-Season tire for drivers of sports cars, sedans, and coupes who are looking to enjoy driving their cars year-round. The Vezda UHP, is Kenda's Ultra High Performance tire formulated with a special silica compound combining summer levels of wet and dry performance with strong cold weather and light snow capability. We developed the Vezda UHP A/S tire at the new Kenda American Technical Center in Green, Ohio to provide a great ride and handling in the UHP category. The KR400 offers a five rib asymmetric pattern with optimized footprints that provide excellent wear backed by a 50,000 mile limited warranty\*.